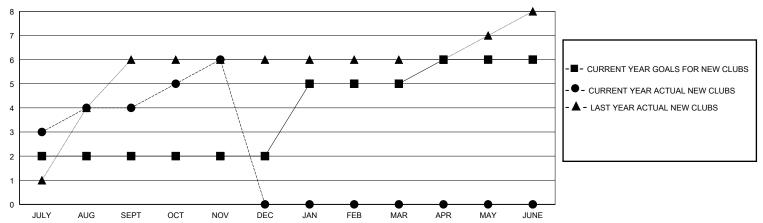

## District 324 G

GMT: LOCATION INDIA GMT CA

| Clubs                 |               |           |               | Members               |                       |                         |                                                    |  |
|-----------------------|---------------|-----------|---------------|-----------------------|-----------------------|-------------------------|----------------------------------------------------|--|
| RESULTS FOR 2024-2025 |               |           |               | RESULTS FOR 2024-2025 |                       |                         |                                                    |  |
| QUARTER               | NEW CLUB GOAL | NEW CLUBS | DROPPED CLUBS | QUARTER MEMBE         | ER GROWTH NET<br>GOAL | MEMBER GROWTH<br>ACTUAL | DROPPED<br>MEMBERS ACTUAL<br>(including transfers) |  |
| JULY/AUG/SEPT         | 2             | 4         | 0             | JULY/AUG/SEPT         | 100                   | 237                     | 102                                                |  |
| OCT/NOV/DEC           | 0             | 2         | 0             | OCT/NOV/DEC           | 150                   | 144                     | 41                                                 |  |
| JAN/FEB/MAR           | 3             | 0         | 0             | JAN/FEB/MAR           | 100                   | 0                       | 0                                                  |  |
| APR/MAY/JUNE          | 1             | 0         | 0             | APR/MAY/JUNE          | 100                   | 0                       | 0                                                  |  |

## GOALS AND ACTUAL NEW CLUBS CUMULATIVE

| DROPPED CLUBS: 0           |     | 54 CLUBS OF 119 ADDED 1 OR MORE | GENDER DISTRIBUTION             |                |   |
|----------------------------|-----|---------------------------------|---------------------------------|----------------|---|
|                            |     | NEW MEMBERS                     | MALE                            | 3,323 (89.76%) |   |
| DROPPED MEMBERS            |     |                                 | FEMALE                          | 379 (10.24%)   |   |
| DECEASED                   | 4   | CLICK HERE FOR CUMULATIVE       | TOTAL FAMILY UNIT MEMBERS       |                | 0 |
| CLUB CANCELLED 0 OTHER 139 |     | MEMBERSHIP DATA                 | FAMILY MEMBERS PAYING HALF DUES |                | 0 |
|                            |     |                                 |                                 |                | U |
| TOTAL                      | 143 |                                 |                                 |                |   |