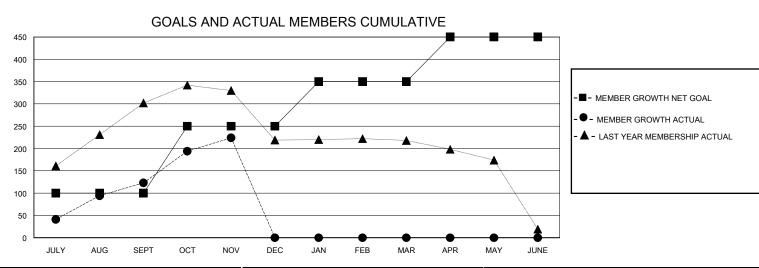

## District 324 G

GMT: LOCATION INDIA GMT CA

| Clubs                 |               |           |               | Members               |                       |                         |                                                    |  |
|-----------------------|---------------|-----------|---------------|-----------------------|-----------------------|-------------------------|----------------------------------------------------|--|
| RESULTS FOR 2024-2025 |               |           |               | RESULTS FOR 2024-2025 |                       |                         |                                                    |  |
| QUARTER               | NEW CLUB GOAL | NEW CLUBS | DROPPED CLUBS | QUARTER MEMBE         | ER GROWTH NET<br>GOAL | MEMBER GROWTH<br>ACTUAL | DROPPED<br>MEMBERS ACTUAL<br>(including transfers) |  |
| JULY/AUG/SEPT         | 2             | 4         | 0             | JULY/AUG/SEPT         | 100                   | 237                     | 102                                                |  |
| OCT/NOV/DEC           | 0             | 2         | 0             | OCT/NOV/DEC           | 150                   | 144                     | 41                                                 |  |
| JAN/FEB/MAR           | 3             | 0         | 0             | JAN/FEB/MAR           | 100                   | 0                       | 0                                                  |  |
| APR/MAY/JUNE          | 1             | 0         | 0             | APR/MAY/JUNE          | 100                   | 0                       | 0                                                  |  |

## GOALS AND ACTUAL NEW CLUBS CUMULATIVE

| DROPPED CLUBS: 0           |     | 54 CLUBS OF 119 ADDED 1 OR MORE | GENDER DISTRIBUTION             |                |   |
|----------------------------|-----|---------------------------------|---------------------------------|----------------|---|
|                            |     | NEW MEMBERS                     | MALE                            | 3,323 (89.76%) |   |
| DROPPED MEMBERS            |     |                                 | FEMALE                          | 379 (10.24%)   |   |
| DECEASED                   | 4   | CLICK HERE FOR CUMULATIVE       | TOTAL FAMILY UNIT MEMBERS       |                | 0 |
| CLUB CANCELLED 0 OTHER 139 |     | MEMBERSHIP DATA                 | FAMILY MEMBERS PAYING HALF DUES |                | 0 |
|                            |     |                                 |                                 |                | U |
| TOTAL                      | 143 |                                 |                                 |                |   |